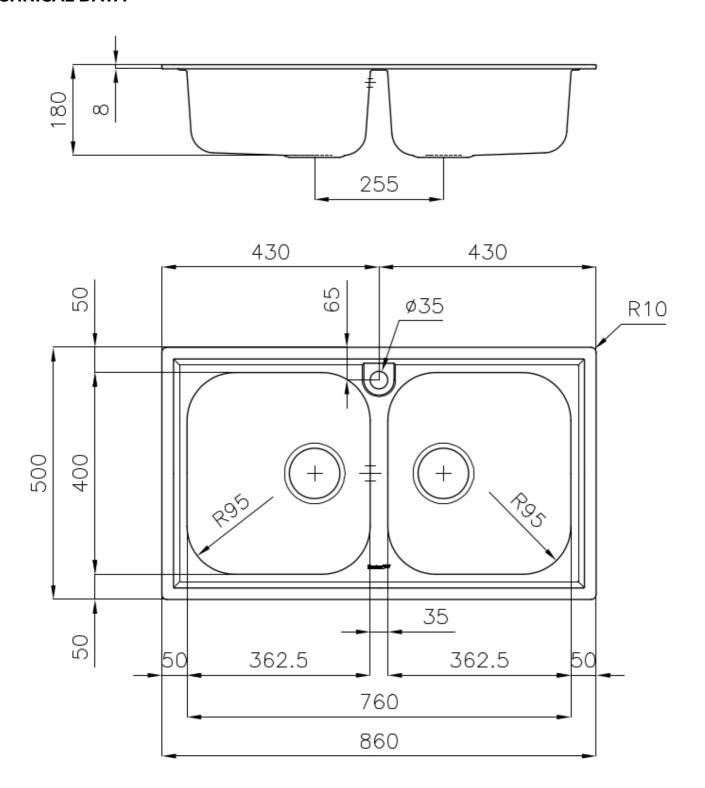

## **TECHNICAL DATA**

#### **DETAILS**

| Edge/Installation Type | Standard (8 mm Edge)                                            |
|------------------------|-----------------------------------------------------------------|
| Finish                 | Foster brushed                                                  |
| Material               | Stainless steel AISI 316                                        |
| Texture                | Foster brushed                                                  |
| Base                   | 80-90 cm                                                        |
| Dimensions             | 860x500 mm                                                      |
| Standard fittings      | Fixing hooks, gasket, drain, overflow and siphon, boxed packing |
| Mixer holes            | 1 standard hole                                                 |
| Built-in hole          | 840 x 480 mm                                                    |

| Drainer                   | No                                                                                                                                                                                                                                                        |
|---------------------------|-----------------------------------------------------------------------------------------------------------------------------------------------------------------------------------------------------------------------------------------------------------|
| Width                     | 86 cm                                                                                                                                                                                                                                                     |
| Bowl dimension            | 362,5x400mm                                                                                                                                                                                                                                               |
| Number of bowls           | 2 bowls                                                                                                                                                                                                                                                   |
| Waste fitting             | 3,5" drain                                                                                                                                                                                                                                                |
| FEATURES                  |                                                                                                                                                                                                                                                           |
| Added value               | Foster uses steel thicknesses higher than those used on average by other manufacturers. This is how, thanks to our long experience, we know how to make sinks of superior quality and with a better resistance to aging.                                  |
| Basket 3,5" waste fitting | The drain is equipped with a large 3.5" drain, with the practical basket cap that prevents the discharge of solid parts.                                                                                                                                  |
| Marine stainless steel    | The Marine collection of sinks and hobs uses AISI 316 stainless steel, a superior quality material and widely used in the marine industry, which guarantees the best resistance to the corrosive effects of acids contained in food, salt and detergents. |
| Sliding brackets          |                                                                                                                                                                                                                                                           |