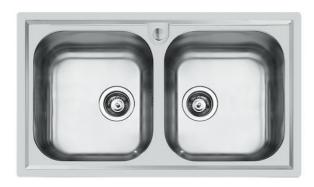

# **Sink FM Marine**

Kitchen Sinks Code: 1974 960

#### **DETAILS**

| Edge/Installation Type | Standard (8 mm Edge)                                            |
|------------------------|-----------------------------------------------------------------|
| Finish                 | Foster brushed                                                  |
| Material               | Stainless steel AISI 316                                        |
| Texture                | Foster brushed                                                  |
| Base                   | 80-90 cm                                                        |
| Dimensions             | 860x500 mm                                                      |
| Standard fittings      | Fixing hooks, gasket, drain, overflow and siphon, boxed packing |
| Mixer holes            | 1 standard hole                                                 |
| Built-in hole          | 840 x 480 mm                                                    |

| Drainer                   | No                                                                                                                                                                                                                                                        |
|---------------------------|-----------------------------------------------------------------------------------------------------------------------------------------------------------------------------------------------------------------------------------------------------------|
| Width                     | 86 cm                                                                                                                                                                                                                                                     |
| Bowl dimension            | 362,5x400mm                                                                                                                                                                                                                                               |
| Number of bowls           | 2 bowls                                                                                                                                                                                                                                                   |
| Waste fitting             | 3,5" drain                                                                                                                                                                                                                                                |
| FEATURES                  |                                                                                                                                                                                                                                                           |
| Added value               | Foster uses steel thicknesses higher than those used on average by other manufacturers. This is how, thanks to our long experience, we know how to make sinks of superior quality and with a better resistance to aging.                                  |
| Basket 3,5" waste fitting | The drain is equipped with a large 3.5" drain, with the practical basket cap that prevents the discharge of solid parts.                                                                                                                                  |
| Marine stainless steel    | The Marine collection of sinks and hobs uses AISI 316 stainless steel, a superior quality material and widely used in the marine industry, which guarantees the best resistance to the corrosive effects of acids contained in food, salt and detergents. |
| Sliding brackets          |                                                                                                                                                                                                                                                           |